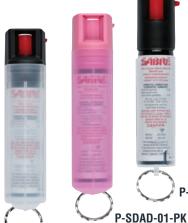

## Professional Models | Athletic Models | Keychain Models

PROFESSIONAL MODELS — **GREATEST VOLUME** 

P-SDAD-03

P-SDAD-07

# ATHLETIC MODELS — MAXIMUM COVERAGE

P-SDAD-02

P-SDAD-01

|              | Size    | Bursts | Range     | On-the-Go                | Spray Pattern   | Safety     |
|--------------|---------|--------|-----------|--------------------------|-----------------|------------|
| P-SDAD-01    | 22-gram | 14     | 3.5-meter | Keyring                  | Powerful Stream | Twist Lock |
| P-SDAD-01-PK | 22-gram | 14     | 3.5-meter | Keyring                  | Powerful Stream | Twist Lock |
| P-SDAD-02    | 22-gram | 14     | 3.5-meter | Keyring                  | Powerful Stream | Twist Lock |
| P-SDAD-03    | 50-gram | 10     | 4.5-meter | No                       | Powerful Stream | Twist Lock |
| P-SDAD-04    | 22-gram | 14     | 3.5-meter | Adjustable Hand<br>Strap | Powerful Stream | Twist Lock |
| P-SDAD-04-PK | 22-gram | 14     | 3.5-meter | Adjustable Hand<br>Strap | Powerful Stream | Twist Lock |
| P-SDAD-07    | 50-gram | 10     | 4.5-meter | No                       | Powerful Stream | Flip Top   |