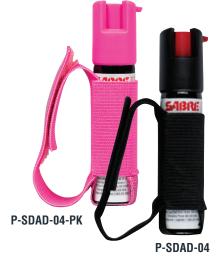

# ATHLETIC MODELS — MAXIMUM COVERAGE

P-SDAD-02

P-SDAD-01

|              | Size    | Bursts | Range     | On-the-Go                | Spray Pattern   | Safety     |
|--------------|---------|--------|-----------|--------------------------|-----------------|------------|
| P-SDAD-01    | 22-gram | 14     | 3.5-meter | Keyring                  | Powerful Stream | Twist Lock |
| P-SDAD-01-PK | 22-gram | 14     | 3.5-meter | Keyring                  | Powerful Stream | Twist Lock |
| P-SDAD-02    | 22-gram | 14     | 3.5-meter | Keyring                  | Powerful Stream | Twist Lock |
| P-SDAD-03    | 50-gram | 10     | 4.5-meter | No                       | Powerful Stream | Twist Lock |
| P-SDAD-04    | 22-gram | 14     | 3.5-meter | Adjustable Hand<br>Strap | Powerful Stream | Twist Lock |
| P-SDAD-04-PK | 22-gram | 14     | 3.5-meter | Adjustable Hand<br>Strap | Powerful Stream | Twist Lock |
| P-SDAD-07    | 50-gram | 10     | 4.5-meter | No                       | Powerful Stream | Flip Top   |