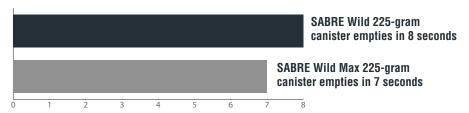

### **SABRE Wild**

|         | Size     | Range     | Empties In |
|---------|----------|-----------|------------|
| SBAD-01 | 225-gram | 5.5-meter | 8 seconds  |

### SABRE Wild Max

|                            | Size     | Range      | Empties In   |  |
|----------------------------|----------|------------|--------------|--|
| SBAD-01-X                  | 225-gram | 10.5-meter | 7 seconds    |  |
| <b>SBAD-321-X</b> 325-gram |          | 10.5-meter | 10.1 seconds |  |